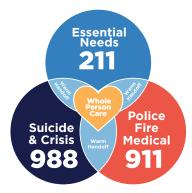

## **Help is 3 Numbers Away**

911

### **Emergencies**

Medical
Fire
Crime
Abduction
Domestic Violence
Impaired Driving
Suspicious Activities

988

## **Suicide & Crisis**

Thoughts of Suicide Mental Health Crisis Substance Use Crisis Emotional Distress 211

### **Essential Needs**

Food
Shelter
Rent & Housing
Utility Assistance
Healthcare
Transportation
Legal
TBI Support

#### **Whole Person Care**

These lifesaving services operate in partnership to get you the help you need.