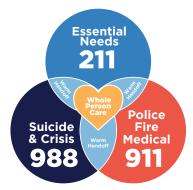

# **Help is 3 Numbers Away**

911

## **Emergencies**

Medical
Fire
Crime
Abduction
Domestic Violence
Impaired Driving
Suspicious Activities

988

## **Suicide & Crisis**

Thoughts of Suicide Mental Health Crisis Substance Use Crisis Emotional Distress 211

### **Essential Needs**

Food
Shelter
Rent & Housing
Utility Assistance
Healthcare
Transportation
Legal
TBI Support

#### **Whole Person Care**

These lifesaving services operate in partnership to get you the help you need.

988 king county

crisisconnections.org